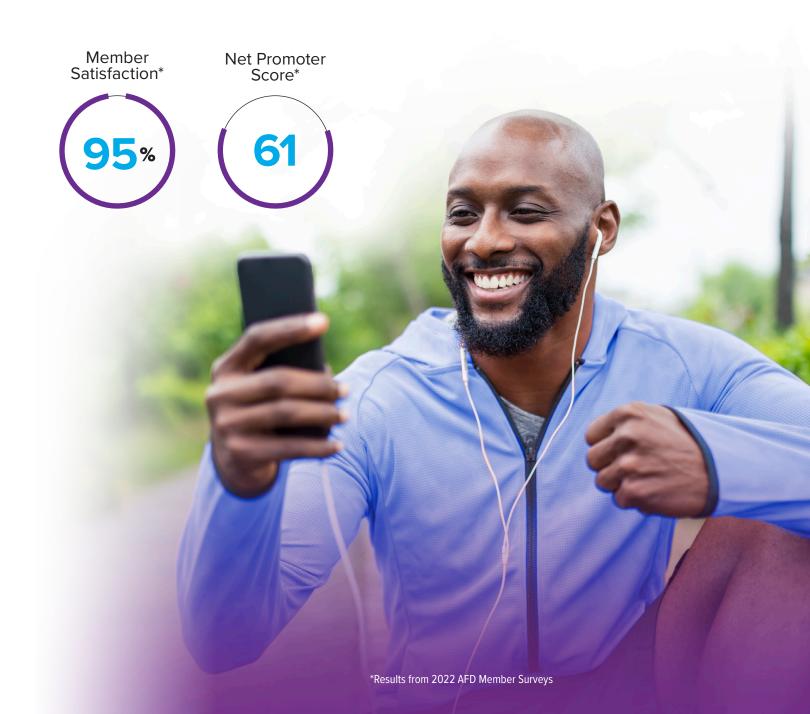

## **Empowering Individuals to Own Their Fitness!**

The Active&Fit Direct™ member self-pay fitness program is disrupting the fitness industry by empowering people to work out the way they want, for just \$28 per month (plus an enrollment fee and applicable taxes).1